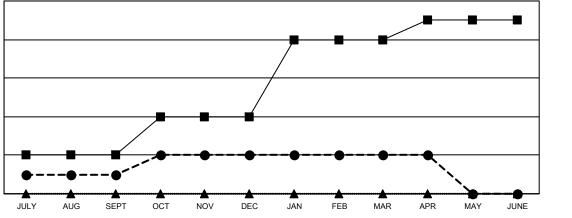

● - CURRENT YEAR ACTUAL NEW CLUBS

▲ - LAST YEAR ACTUAL NEW CLUBS

GOALS AND ACTUAL MEMBERS CUMULATIVE

| DROPPED CLUBS: 16 |     | 162 CLUBS OF 303 ADDED 1 OR<br>MORE NEW MEMBERS | GENDER DISTRIBUTION               |                |  |
|-------------------|-----|-------------------------------------------------|-----------------------------------|----------------|--|
|                   |     |                                                 | MALE                              | 5,015 (72.13%) |  |
|                   |     |                                                 | FEMALE                            | 1,937 (27.86%) |  |
| DROPPED MEMBERS   |     |                                                 | NON BINARY                        | 1 (0.01%)      |  |
| DECEASED          | 121 |                                                 | PREFER NOT TO ANSWER              | 0 (0.00%)      |  |
| CLUB CANCELLED    | 51  |                                                 | TOTAL FAMILY UNIT MEMBERS         | 1.471          |  |
| OTHER             | 491 | CLICK HERE FOR CUMULATIVE                       | TOTAL FAMILY UNIT MEMDERS         | 1,471          |  |
| TOTAL             | 663 | MEMBERSHIP DATA                                 | FAMILY MEMBERS PAYING HAL<br>DUES | F 748          |  |