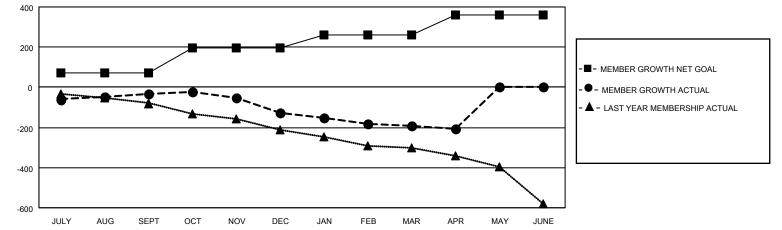

## GAT MONTHLY MEMBERSHIP PROGRESS REPORT

**Multiple District 9** 

Results as of: 4/30/2022

LOCATION: IOWA

| Clubs         |               |             |               | Members               |                           |                         |                                                    |
|---------------|---------------|-------------|---------------|-----------------------|---------------------------|-------------------------|----------------------------------------------------|
|               | RESULTS FOR   | R 2021-2022 |               | RESULTS FOR 2021-2022 |                           |                         |                                                    |
| QUARTER       | NEW CLUB GOAL | NEW CLUBS   | DROPPED CLUBS | QUARTER               | MEMBER GROWTH NET<br>GOAL | MEMBER GROWTH<br>ACTUAL | DROPPED<br>MEMBERS ACTUAL<br>(including transfers) |
| JULY/AUG/SEPT | 2             | 1           | 7             | JULY/AUG/SE           | PT 70                     | 185                     | 205                                                |
| OCT/NOV/DEC   | 2             | 1           | 3             | OCT/NOV/DE            | c 125                     | 161                     | 227                                                |
| JAN/FEB/MAR   | 4             | 0           | 5             | JAN/FEB/MAR           | 65                        | 114                     | 169                                                |
| APR/MAY/JUNE  | 1             | 0           | 1             | APR/MAY/JUN           | IE 100                    | 45                      | 62                                                 |